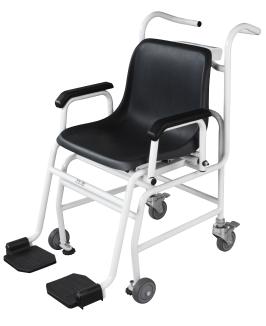

# CHAIR SCALE

# **KERN MCN**

 Integrable Mobile Chair Scale, with battery operation for high flexibility

# **Field of Application**

Care facilities, senior homes, hospitals