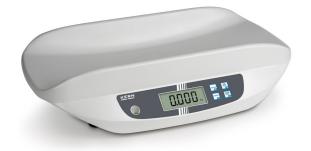

# **BABY SCALE**

# **KERN MBA**

- Compact baby scale with special Safe-Guard cradle tray
- · For professional mobile or stationary use in medical diagnostics

# **Field of Application**

Doctor's practices, hospitals (Neonatal Care)